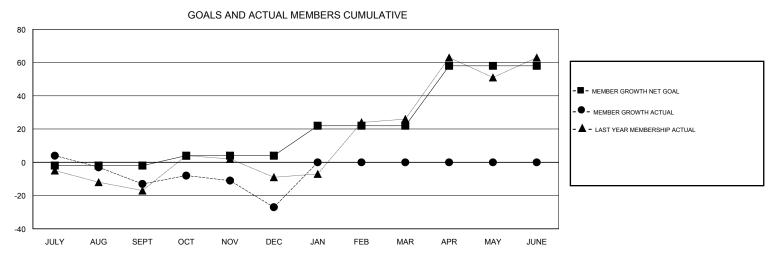

## STACEY JONES **LOCATION JAMAICA GMT CA** Clubs Members RESULTS FOR 2017-2018 RESULTS FOR 2017-2018 NEW CLUB GOAL NEW CLUBS DROPPED CLUBS MEMBER GROWTH NET MEMBER GROWTH DROPPED QUARTER QUARTER GOAL ACTUAL MEMBERS ACTUAL (including transfers) 0 0 0 -2 18 28 JULY/AUG/SEPT JULY/AUG/SEPT 0 0 6 15 29 OCT/NOV/DEC OCT/NOV/DEC 0 0 0 0 0 18 JAN/FEB/MAR JAN/FEB/MAR 1 0 0 0 0 36 APR/MAY/JUNE APR/MAY/JUNE